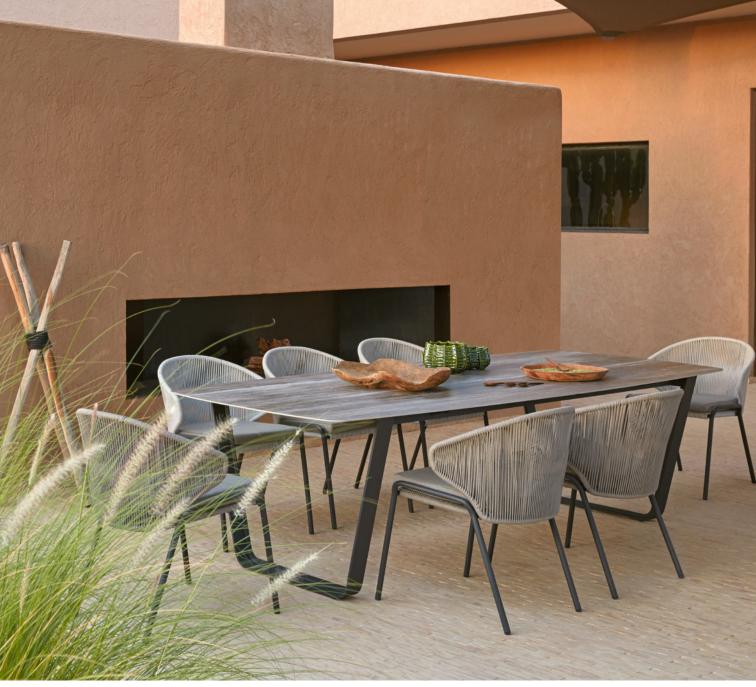

## Air

### Designed by Koen Van Extergem

Fit for any style, the Air table collection comes in a classic design that radiates charm and warmth. Fans of a more modern, minimalist style will be seduced by the ceramic table top. Air breathes a fresh breeze into every outdoor moment.

Air | dining table 264×118 - 74h

Radoc | dining chair

Air | dining table 310×135×75h

Radoc | dining chair

Air | dining table 310×135×75h

Radoc | dining chair

## Radoc

### Designed by Stephane De Winter

The unique, airy design of the Radoc collection is perfect for exquisite moments of warmth and closeness. Its wrap-around back and armrests, made entirely out of rope, blend seamlessly and give the piece a neomodern yet timeless look and feel. Keep it sober or opt for matching backrest cushions designed for optimal seating comfort for long get-togethers.