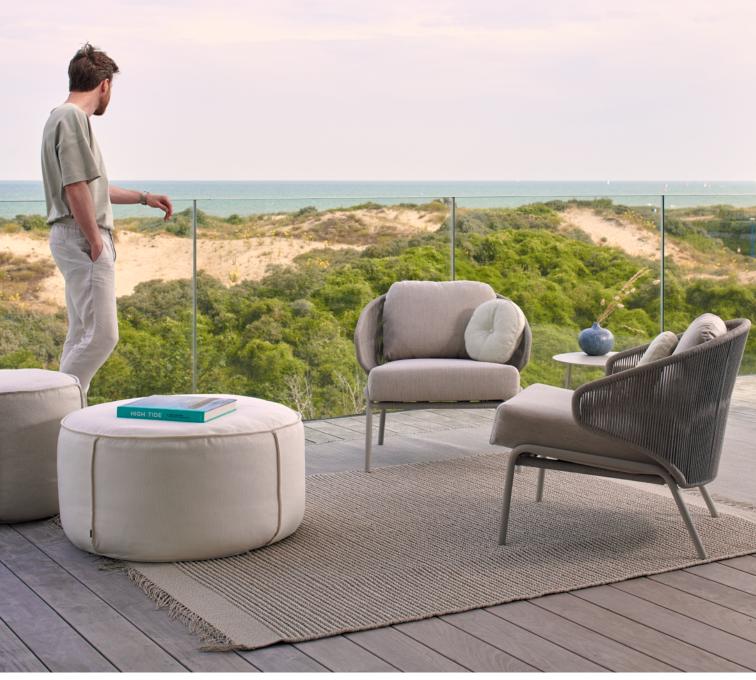

Touch | pouf Ø82 - pouf Ø52

Kobo | lounge chair - 3-seater sofa

Torsa | organic coffee table Ø100×24h - coffee table Ø60×35h Tsuki | side table Ø40×45h - side table Ø35×39h

Radoc | lounge chair Touch | pouf Ø52 **Mood** | coffee table Ø100x33h - coffee table Ø80x28h **Nubo** | organic rug 446x255

Radoc | lounge chair Giro | side table Ø48×41h Touch | pouf Ø52 - pouf Ø82

Twist | rug 170×230

Discover Mood

Mood | coffee table Ø100x33h - coffee table Ø80x28h Radoc | lounge chair

Touch | pouf Ø52 Mood | coffee table Ø100x33h - coffee table Ø80x28h

Mood | coffee table Ø60x38h - coffee table Ø100x33h