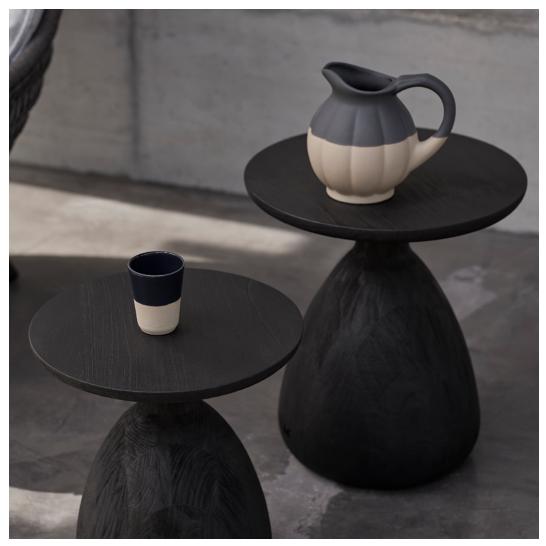

## Tsuki

### **Designed by Stephane De Winter**

Tsuki is the playful result of the combination of design, craftmanship and engineering. Available in two sizes and both teak natural and teak scuro as a finish, Tsuki is the newest member of our family of side tables. It's unique shape both sets it apart and allows it to be easily combined with almost any other Manutti collection.

Muyu | lounge chair

Tsuki | side table Ø40x45h - side table Ø35x39h

Sandua | high back lounge chair

Tsuki | side table Ø40x45h - side table Ø35x39h

Minus | dining table 220×100 - 74h