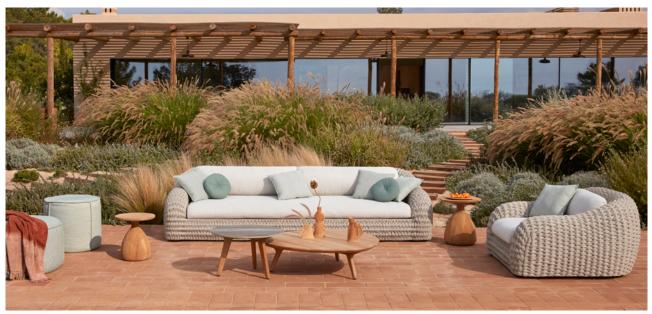

Touch | pouf Ø82 - pouf Ø52

Kobo | lounge chair - 3-seater sofa

Torsa | organic coffee table Ø100×24h - coffee table Ø60×35h Tsuki | side table Ø40×45h - side table Ø35×39h

### Kobo'

### **Designed by Stephane De Winter**

Timeless in style, Kobo is a marvel of technical complexity. Its secret? A structure made entirely of hand-woven rope around a welded aluminum frame. The curved lines of the armchair and full-length sofa are combined with deep, plush seating for an extreme comfort.

Giro | side table Ø48×41h

Kobo | sun lounger

Kobo | lounge chair

Kobo | 3-seater sofa - lounge chair

Torsa | coffee table Ø148x30h - coffee table Ø100x24h

Touch | pouf Ø82

Linear | rug 250×350