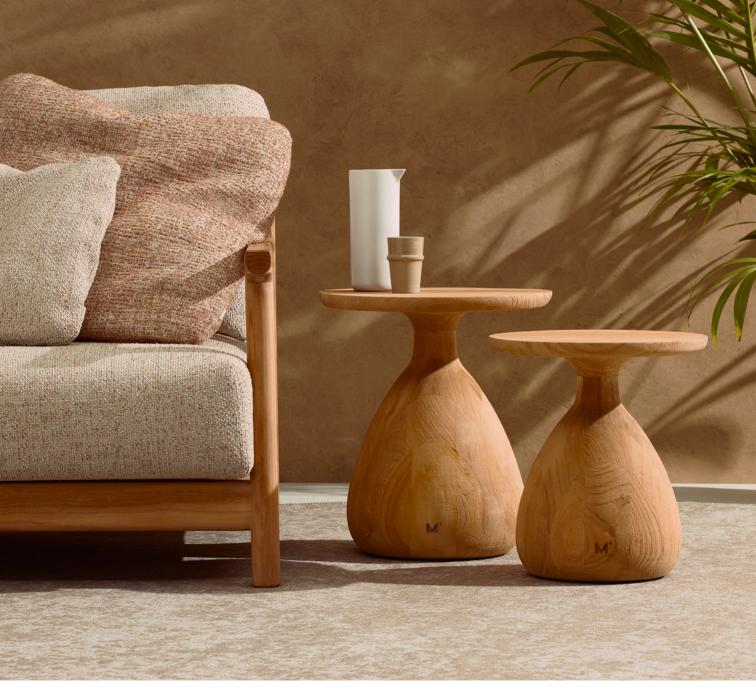

## Tsuki

### **Designed by Stephane De Winter**

Tsuki is the playful result of the combination of design, craftmanship and engineering. Available in two sizes and both teak natural and teak scuro as a finish, Tsuki is the newest member of our family of side tables. It's unique shape both sets it apart and allows it to be easily combined with almost any other Manutti collection.

Muyu | lounge chair

Tsuki | side table Ø40x45h - side table Ø35x39h

Sandua | high back lounge chair

Tsuki | side table Ø40x45h - side table Ø35x39h

Minus | dining table 220×100 - 74h