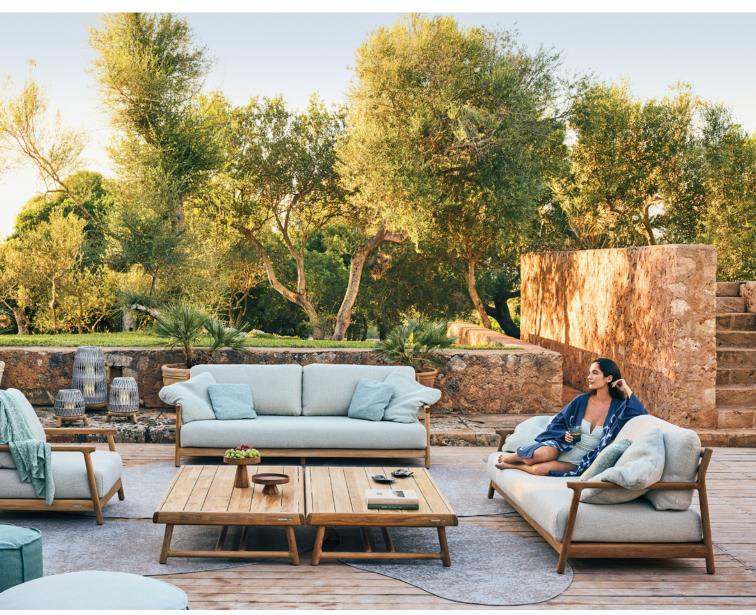

Touch | pouf Ø82 - pouf Ø52

Kobo | lounge chair - 3-seater sofa

Torsa | organic coffee table Ø100×24h - coffee table Ø60×35h Tsuki | side table Ø40×45h - side table Ø35×39h

### **Designed by Stephane De Winter**

Timeless in style, Kobo is a marvel of technical complexity. Its secret? A structure made entirely of hand-woven rope around a welded aluminum frame. The curved lines of the armchair and full-length sofa are combined with deep, plush seating for an extreme comfort.

Giro | side table Ø48×41h

Kobo | sun lounger

Kobo | lounge chair

Kobo | 3-seater sofa - lounge chair

Torsa | coffee table Ø148x30h - coffee table Ø100x24h

Touch | pouf Ø82

Linear | rug 250×350