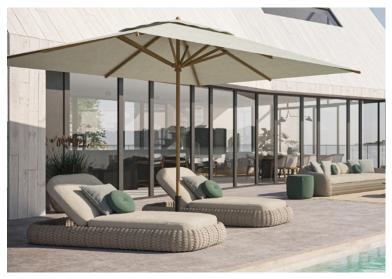

### **Umbrellas**

#### **Designed by Stephane De Winter**

The Centra and Centra Max umbrellas offer a comfortable spot in the shade without having to compromise on space. A stylish combo of a strong aluminium or teak pole and iron base, our umbrellas guarantee solidity. Select your preferred fabric to add style to your outdoor experience.

Discover our umbrellas

Available shapes

Siena | cushion box