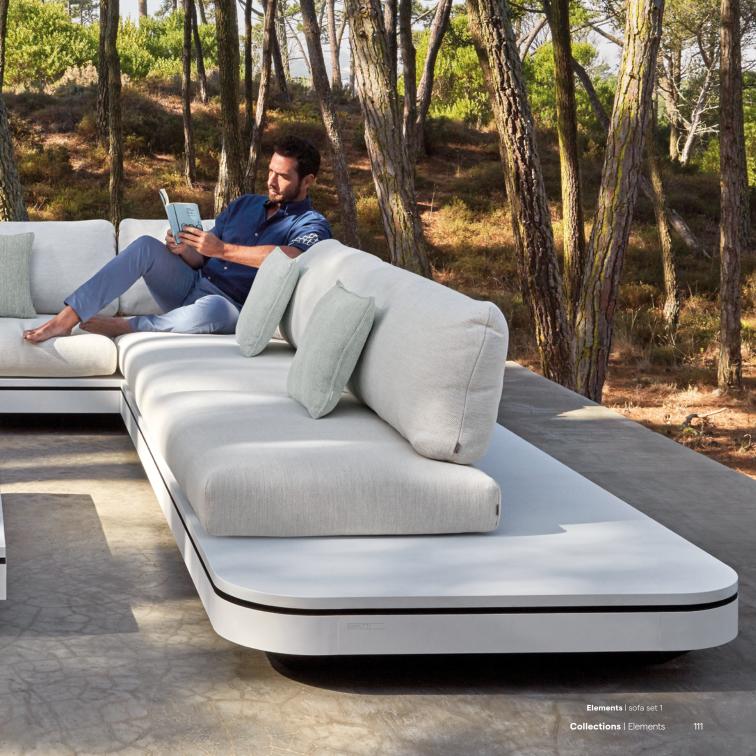

#### **Designed by Gerd Couckhuyt**

With its inviting form and fascinating design, the Elements seating island is a sight for sore eyes. This ultra-sectional and movable seating sofa set allows for endless arrangement options, due to the changeable back positions. A slender strip of illuminating LED lights gives Elements a floating impression. Subdued colours are combined with the durability of Quaryl<sup>®</sup>, developed by Villeroy & Boch. Elements was awarded a Red Dot Award in 2014.

Discover Elements

Elements | sofa set 6 - footstool 60

Elements | sofa set 4 with LED