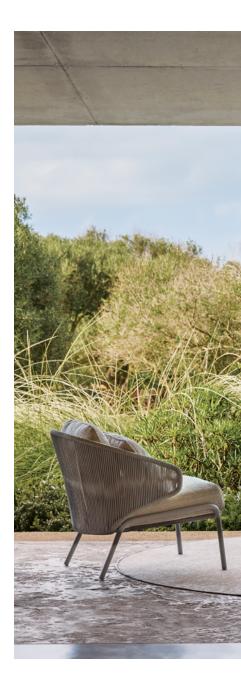

## Radoc

### Designed by Stephane De Winter

The unique, airy design of the Radoc collection is perfect for exquisite moments of warmth and closeness. Its wrap-around back and armrests, made entirely out of rope, blend seamlessly and give the piece a neomodern yet timeless look and feel. Keep it sober or opt for matching backrest cushions designed for optimal seating comfort for long get-togethers.

Radoc | lounge chair Touch | pouf Ø52 **Mood** | coffee table Ø100x33h - coffee table Ø80x28h **Nubo** | organic rug 446x255

Radoc | lounge chair Giro | side table Ø48×41h Touch | pouf Ø52 - pouf Ø82

Twist | rug 170×230