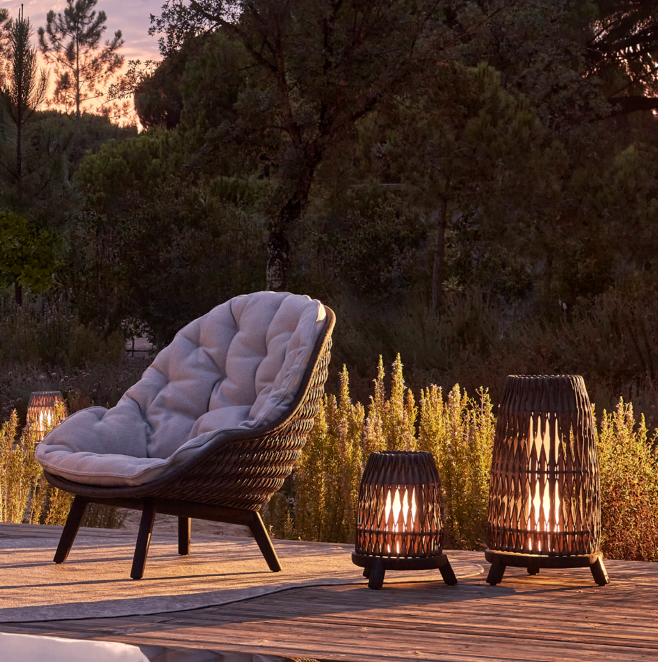

### Sandua

Sandua | outdoor lighting LED large - medium - small

### **Designed by Robin Hapelt**

Light is essential when designing your outdoor space. While sunlight brightens up the day, Sandua outdoor lighting LED creates the perfect ambience in the evening. Available in small, medium and large, these remote-controlled and rechargeable lights take center stage and are sure to brighten any outdoor setting.

Discover Sandua

Sandua | high back lounge chair - outdoor lighting LED large - medium - small

Torsa | organic coffee table Ø100×24h - organic coffee table Ø60×35h

Touch | pouf 112x65 - pouf Ø82 - pouf Ø52