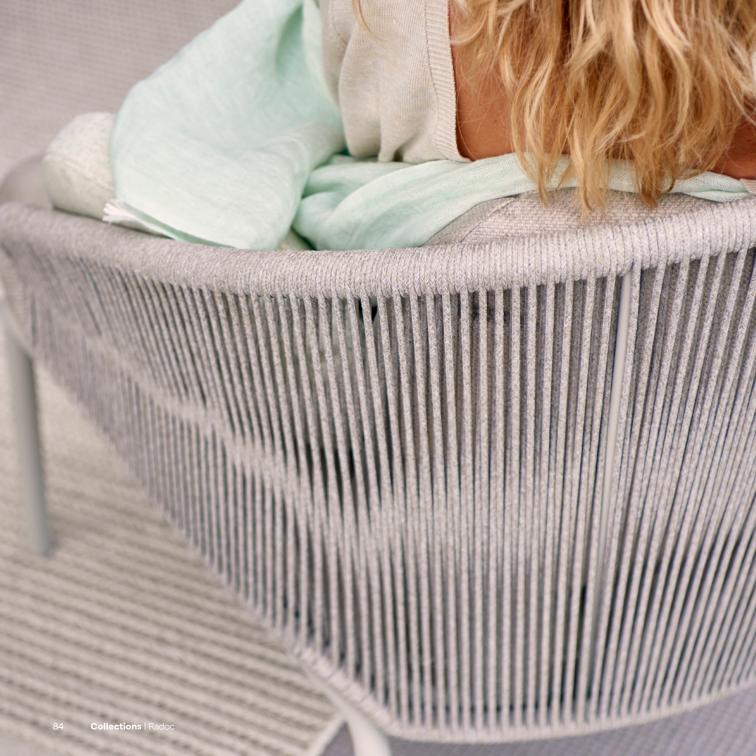

## Radoc

### Designed by Stephane De Winter

The unique, airy design of the Radoc collection is perfect for exquisite moments of warmth and closeness. Its wrap-around back and armrests, made entirely out of rope, blend seamlessly and give the piece a neomodern yet timeless look and feel. Keep it sober or opt for matching backrest cushions designed for optimal seating comfort for long get-togethers.

Radoc | lounge chair Touch | pouf Ø52 **Mood** | coffee table Ø100x33h - coffee table Ø80x28h **Nubo** | organic rug 446x255

Radoc | lounge chair Giro | side table Ø48×41h Touch | pouf Ø52 - pouf Ø82

Twist | rug 170×230