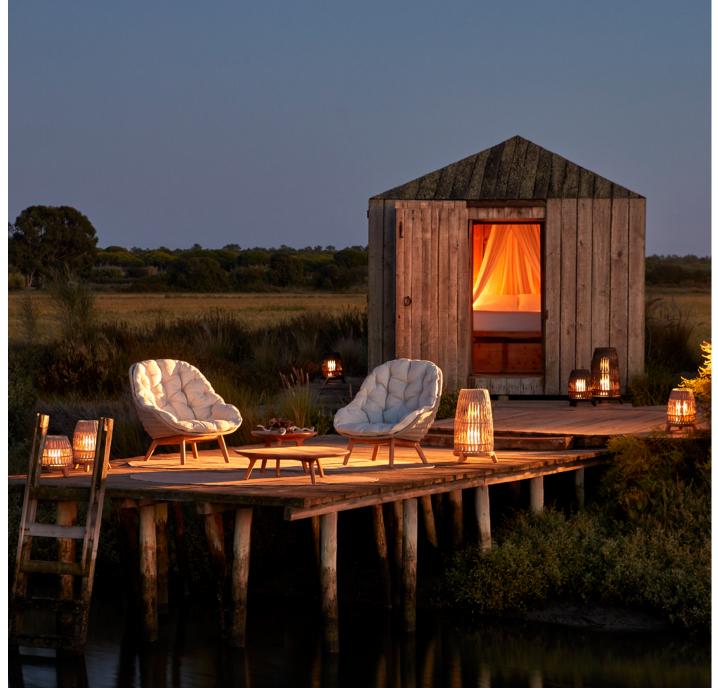

### Sandua

Sandua | outdoor lighting LED large - medium - small

### **Designed by Robin Hapelt**

Light is essential when designing your outdoor space. While sunlight brightens up the day, Sandua outdoor lighting LED creates the perfect ambience in the evening. Available in small, medium and large, these remote-controlled and rechargeable lights take center stage and are sure to brighten any outdoor setting.

Discover Sandua

Sandua | high back lounge chair - outdoor lighting LED large - medium - small

Torsa | organic coffee table Ø100×24h - organic coffee table Ø60×35h

Touch | pouf 112x65 - pouf Ø82 - pouf Ø52