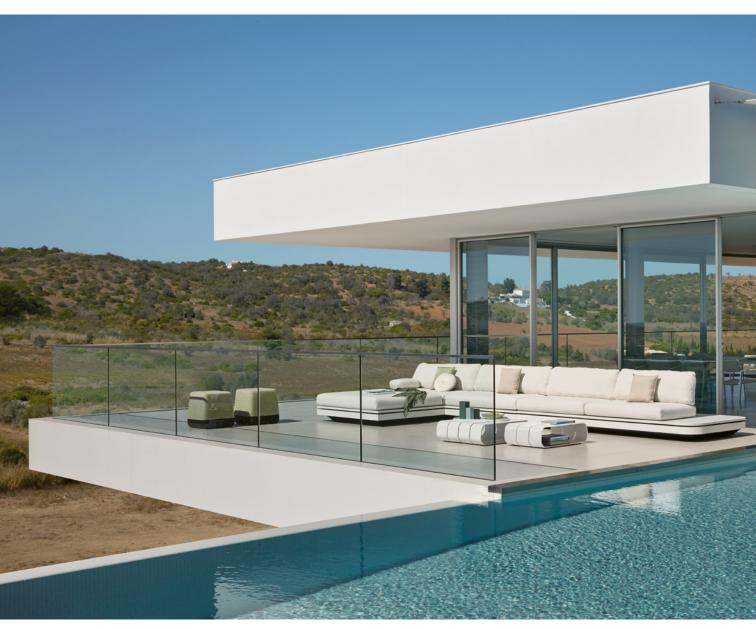

Kumo | pouf 50×50

Kumo | custom sofa set

Kumo | custom sofa set - sun lounger

Elements | sofa set 4

Kumo | pouf 50×50

#### **Designed by Gerd Couckhuyt**

With its inviting form and fascinating design, the Elements seating island is a sight for sore eyes. This ultra-sectional and movable seating sofa set allows for endless arrangement options, due to the changeable back positions. A slender strip of illuminating LED lights gives Elements a floating impression. Subdued colours are combined with the durability of Quaryl<sup>®</sup>, developed by Villeroy & Boch. Elements was awarded a Red Dot Award in 2014.

Discover Elements

Elements | sofa set 6 - footstool 60

Elements | sofa set 4 with LED