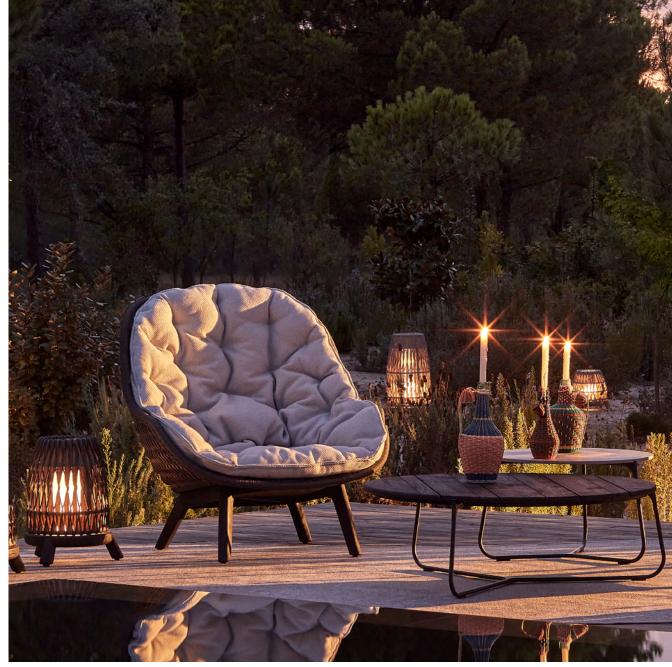

### Sandua

Sandua | outdoor lighting LED large - medium - small

### **Designed by Robin Hapelt**

Light is essential when designing your outdoor space. While sunlight brightens up the day, Sandua outdoor lighting LED creates the perfect ambience in the evening. Available in small, medium and large, these remote-controlled and rechargeable lights take center stage and are sure to brighten any outdoor setting.

Discover Sandua

Sandua | high back lounge chair - outdoor lighting LED large - medium - small

Torsa | organic coffee table Ø100×24h - organic coffee table Ø60×35h

Touch | pouf 112x65 - pouf Ø82 - pouf Ø52