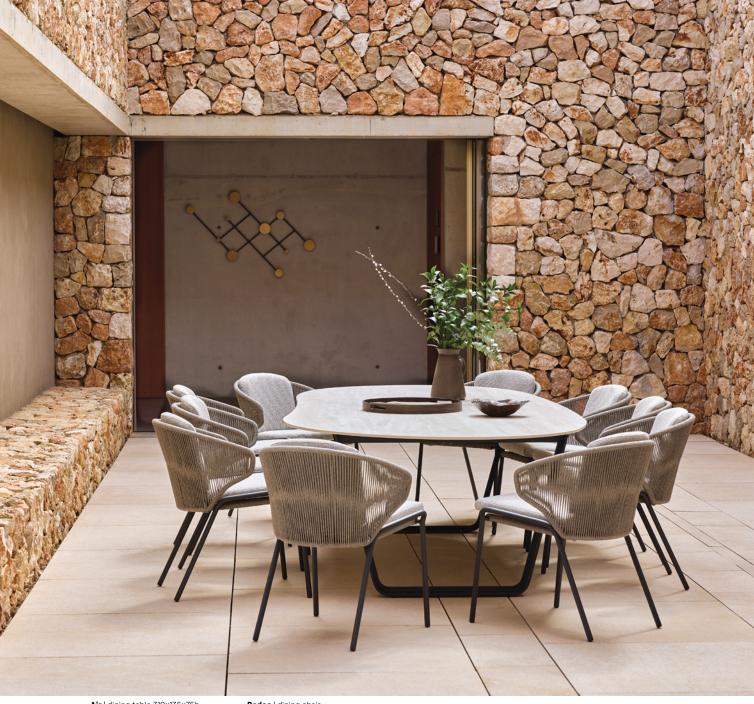

### Minus

### **Designed by Stephane De Winter**

With its slender design and muted, warm colours, the Minus table collection is your ideal match for a naturally intimate dining experience. Its minimal, sensual frame is sure to entice.