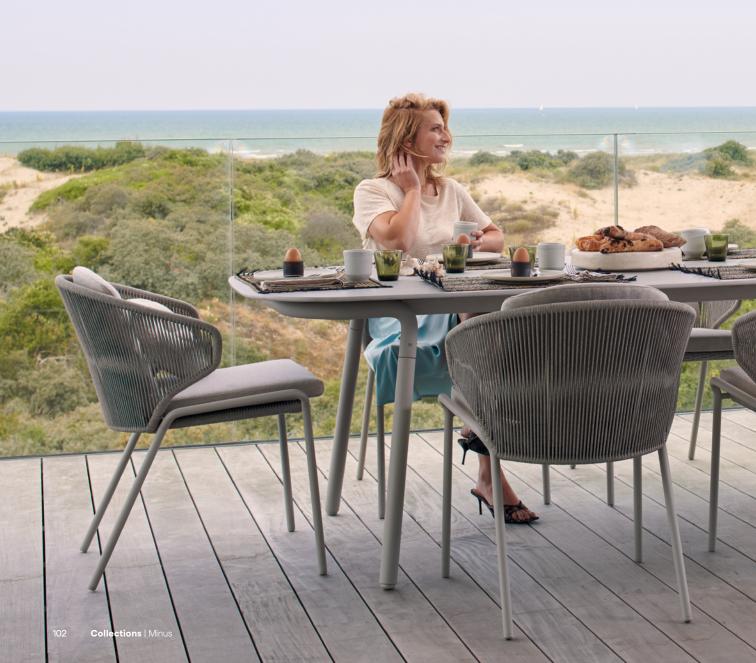

Muyu | lounge chair

Tsuki | side table Ø40x45h - side table Ø35x39h

Sandua | high back lounge chair

Tsuki | side table Ø40x45h - side table Ø35x39h

Minus | dining table 220×100 - 74h

### Minus

### **Designed by Stephane De Winter**

With its slender design and muted, warm colours, the Minus table collection is your ideal match for a naturally intimate dining experience. Its minimal, sensual frame is sure to entice.