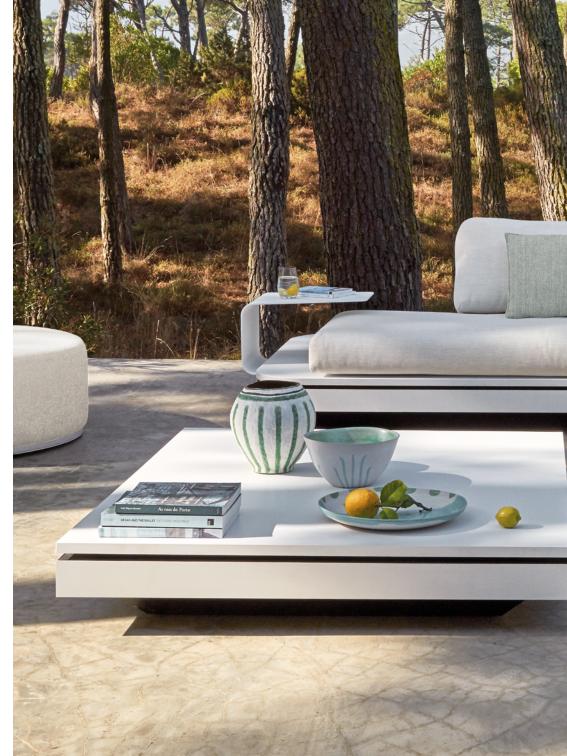

#### **Designed by Gerd Couckhuyt**

With its inviting form and fascinating design, the Elements seating island is a sight for sore eyes. This ultra-sectional and movable seating sofa set allows for endless arrangement options, due to the changeable back positions. A slender strip of illuminating LED lights gives Elements a floating impression. Subdued colours are combined with the durability of Quaryl<sup>®</sup>, developed by Villeroy & Boch. Elements was awarded a Red Dot Award in 2014.

Discover Elements

Elements | sofa set 6 - footstool 60

Elements | sofa set 4 with LED