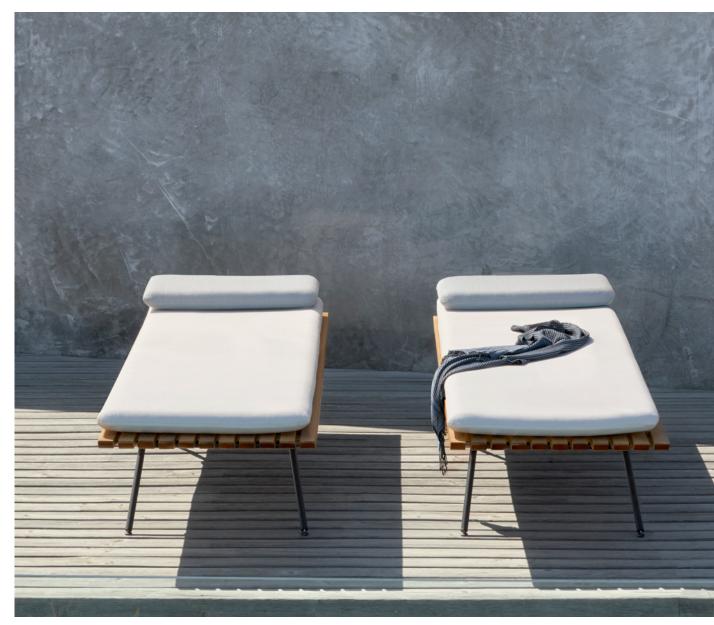

Giro | side table Ø48×41h

Kobo | sun lounger

Kobo | lounge chair

Kobo | 3-seater sofa - lounge chair

Torsa | coffee table Ø148x30h - coffee table Ø100x24h

Touch | pouf Ø82

Linear | rug 250×350