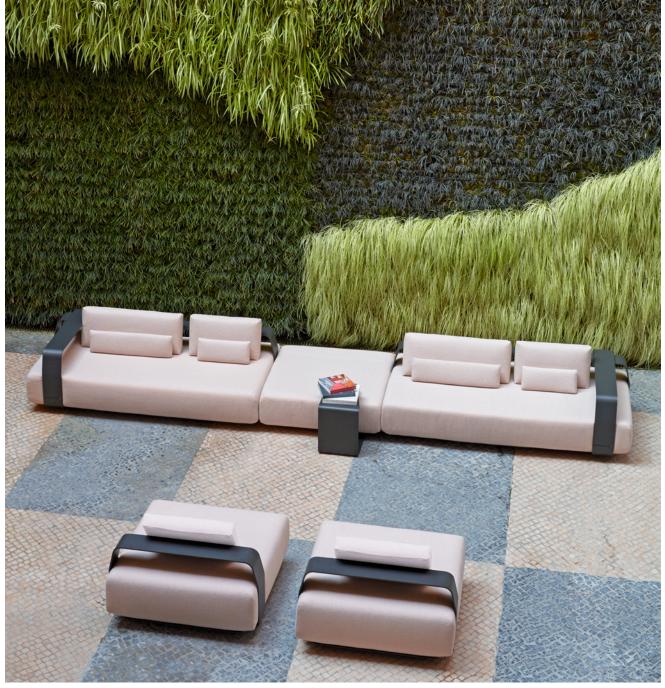

Radoc | lounge chair Touch | pouf Ø52 **Mood** | coffee table Ø100x33h - coffee table Ø80x28h **Nubo** | organic rug 446x255

Radoc | lounge chair Giro | side table Ø48×41h Touch | pouf Ø52 - pouf Ø82

Twist | rug 170×230

Radoc | lounge chair - 2,5-seater sofa

Mood | coffee table Ø100×33h

Discover Mood

Mood | coffee table Ø100x33h - coffee table Ø80x28h Radoc | lounge chair

Touch | pouf Ø52 Mood | coffee table Ø100x33h - coffee table Ø80x28h

Mood | coffee table Ø60x38h - coffee table Ø100x33h