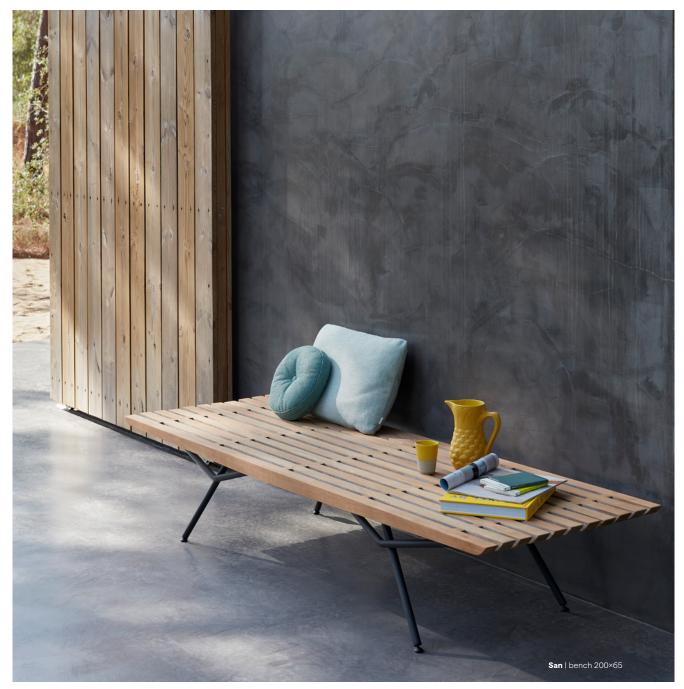

 $\label{eq:sandual} \mbox{Sandua} \mbox{I high back lounge chair - outdoor lighting LED small - medium - large} \\ \mbox{Nubo} \mbox{I organic rug } 446{\times}255$ 

### **Designed by Lionel Doyen**

The San collection draws from Japanese art as inspiration for its truly iconic design. Both timeless and contemporary, the minimalist frame has been meticulously refined to expose every detail. An artful blend of shapes and materials illustrates the ingenuity of this creation. The winner of the Interior Design's Best of Year Award 2016 in the category 'Furniture – Outdoor Seating', San is a perfect fit for any setting, exterior or interior.

Discover San

San | sun lounger

San | bench 200×65