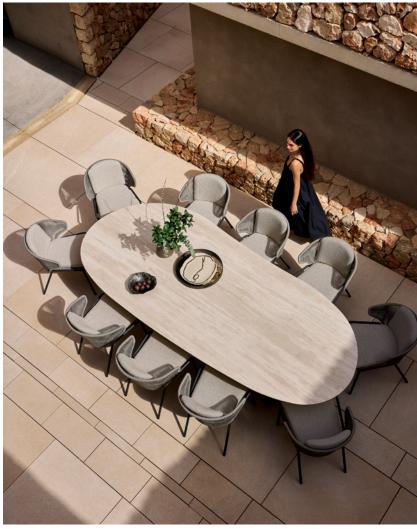

Air | dining table 264×118 - 74h

Radoc | dining chair

Air | dining table 310×135×75h

Radoc | dining chair

Air | dining table 310×135×75h

Radoc | dining chair

## Radoc

### Designed by Stephane De Winter

The unique, airy design of the Radoc collection is perfect for exquisite moments of warmth and closeness. Its wrap-around back and armrests, made entirely out of rope, blend seamlessly and give the piece a neomodern yet timeless look and feel. Keep it sober or opt for matching backrest cushions designed for optimal seating comfort for long get-togethers.