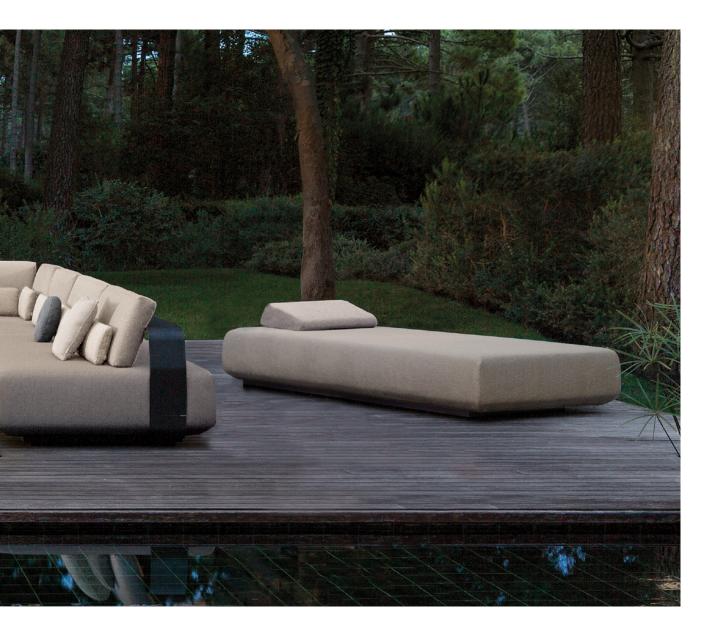

Kumo | pouf 50×50

Kumo | custom sofa set

Kumo | custom sofa set - sun lounger

Elements | sofa set 4

Kumo | pouf 50×50

#### **Designed by Gerd Couckhuyt**

With its inviting form and fascinating design, the Elements seating island is a sight for sore eyes. This ultra-sectional and movable seating sofa set allows for endless arrangement options, due to the changeable back positions. A slender strip of illuminating LED lights gives Elements a floating impression. Subdued colours are combined with the durability of Quaryl<sup>®</sup>, developed by Villeroy & Boch. Elements was awarded a Red Dot Award in 2014.

Discover Elements

Elements | sofa set 6 - footstool 60

Elements | sofa set 4 with LED