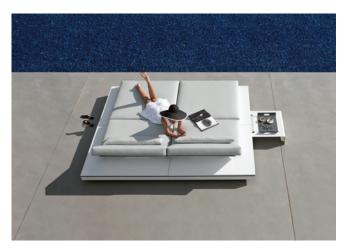

Kumo | pouf 50×50

Kumo | custom sofa set

Kumo | custom sofa set - sun lounger

Elements | sofa set 4

Kumo | pouf 50×50

#### **Designed by Gerd Couckhuyt**

With its inviting form and fascinating design, the Elements seating island is a sight for sore eyes. This ultra-sectional and movable seating sofa set allows for endless arrangement options, due to the changeable back positions. A slender strip of illuminating LED lights gives Elements a floating impression. Subdued colours are combined with the durability of Quaryl<sup>®</sup>, developed by Villeroy & Boch. Elements was awarded a Red Dot Award in 2014.