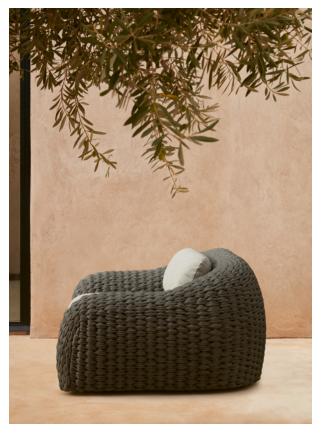

Giro | side table Ø48×41h

Kobo | sun lounger

Kobo | lounge chair

Kobo | 3-seater sofa - lounge chair

Torsa | coffee table Ø148x30h - coffee table Ø100x24h

Touch | pouf Ø82

Linear | rug 250×350