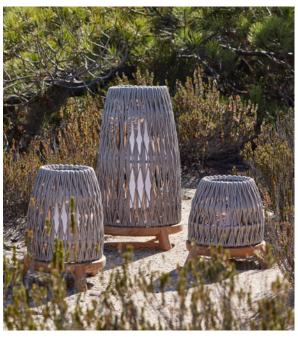

### Sandua

Sandua | outdoor lighting LED large - medium - small

### **Designed by Robin Hapelt**

Light is essential when designing your outdoor space. While sunlight brightens up the day, Sandua outdoor lighting LED creates the perfect ambience in the evening. Available in small, medium and large, these remote-controlled and rechargeable lights take center stage and are sure to brighten any outdoor setting.

Discover Sandua

Sandua | high back lounge chair - outdoor lighting LED large - medium - small

Torsa | organic coffee table Ø100×24h - organic coffee table Ø60×35h

Touch | pouf 112x65 - pouf Ø82 - pouf Ø52