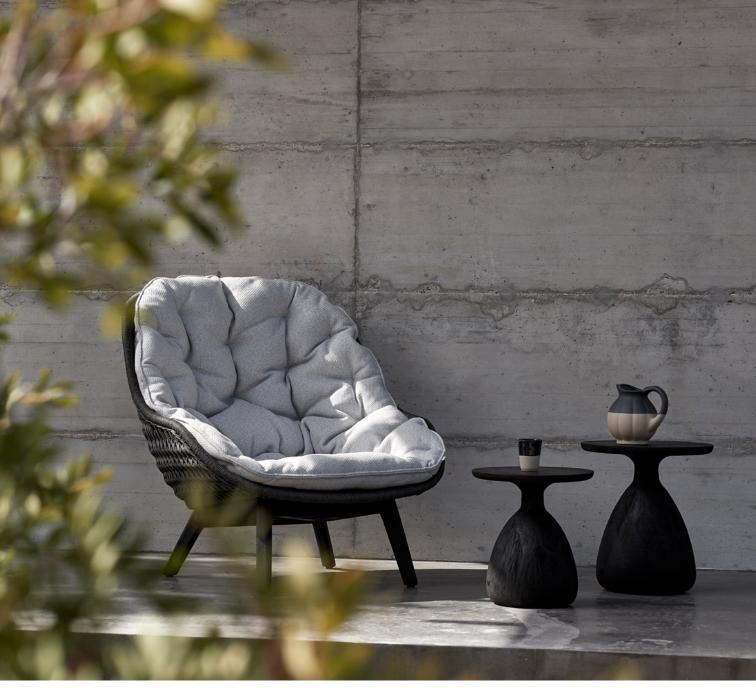

## Tsuki

### **Designed by Stephane De Winter**

Tsuki is the playful result of the combination of design, craftmanship and engineering. Available in two sizes and both teak natural and teak scuro as a finish, Tsuki is the newest member of our family of side tables. It's unique shape both sets it apart and allows it to be easily combined with almost any other Manutti collection.

Muyu | lounge chair

Tsuki | side table Ø40x45h - side table Ø35x39h

Sandua | high back lounge chair

Tsuki | side table Ø40x45h - side table Ø35x39h

Minus | dining table 220×100 - 74h