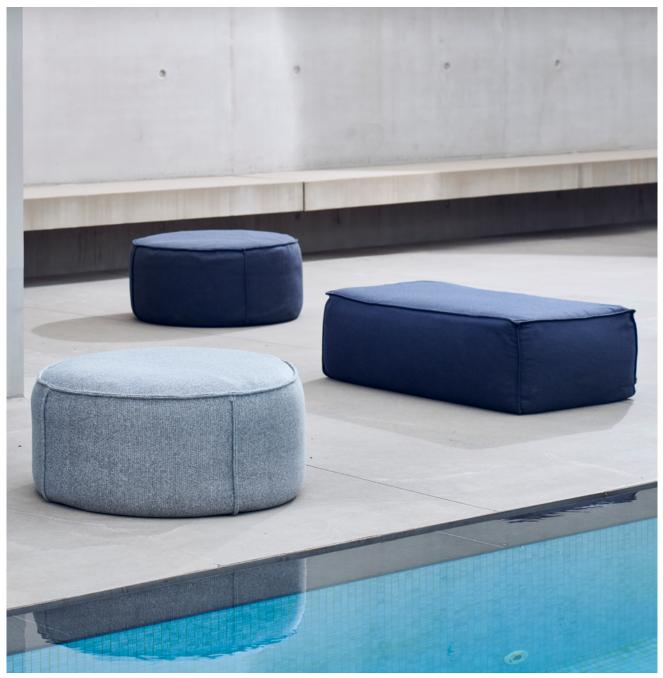

### **Touch**

#### Designed by Manutti Design Studio

Spruce up your garden space with Touch, a comfortable set of nomad poufs. Use them any way you like: as an extra seat, a side table or to put your feet up after a long day. The Touch collection comes in a wide variety of fabrics and colours. Combine multiple sizes or mix and match with some of our side tables for a truly playful effect.