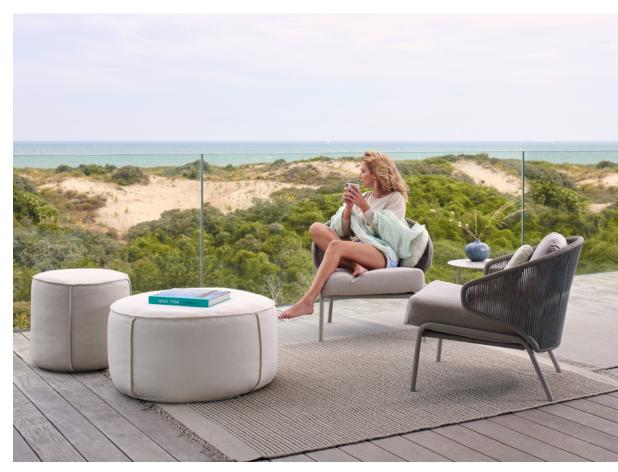

Touch | pouf Ø82 - pouf Ø52

Kobo | lounge chair - 3-seater sofa

Torsa | organic coffee table Ø100×24h - coffee table Ø60×35h Tsuki | side table Ø40×45h - side table Ø35×39h

### **Designed by Stephane De Winter**

Timeless in style, Kobo is a marvel of technical complexity. Its secret? A structure made entirely of hand-woven rope around a welded aluminum frame. The curved lines of the armchair and full-length sofa are combined with deep, plush seating for an extreme comfort.

Giro | side table Ø48×41h

Kobo | sun lounger

Kobo | lounge chair

Kobo | 3-seater sofa - lounge chair

Torsa | coffee table Ø148x30h - coffee table Ø100x24h

Touch | pouf Ø82

Linear | rug 250×350