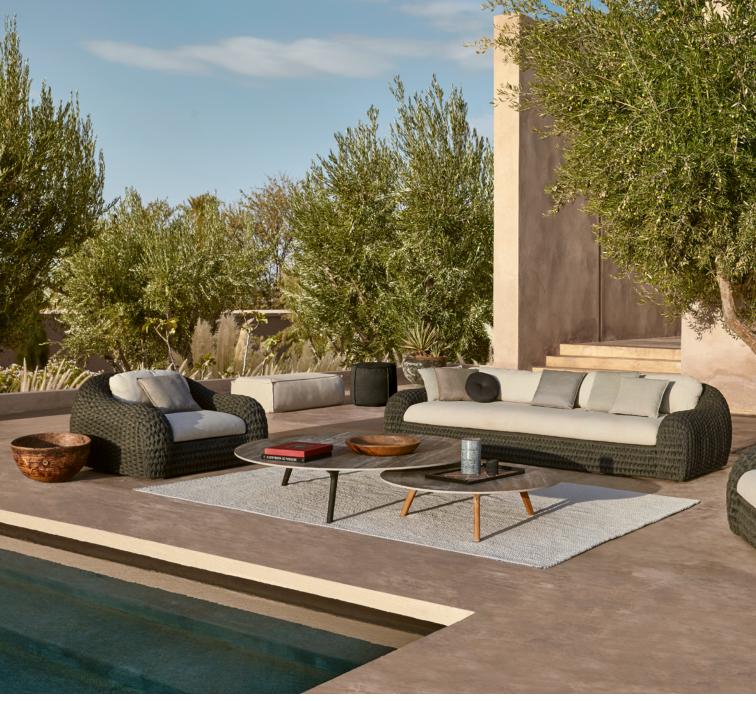

### **Designed by Stephane De Winter**

Timeless in style, Kobo is a marvel of technical complexity. Its secret? A structure made entirely of hand-woven rope around a welded aluminum frame. The curved lines of the armchair and full-length sofa are combined with deep, plush seating for an extreme comfort.

Giro | side table Ø48×41h

Kobo | sun lounger

Kobo | lounge chair

Kobo | 3-seater sofa - lounge chair

Torsa | coffee table Ø148x30h - coffee table Ø100x24h

Touch | pouf Ø82

Linear | rug 250×350