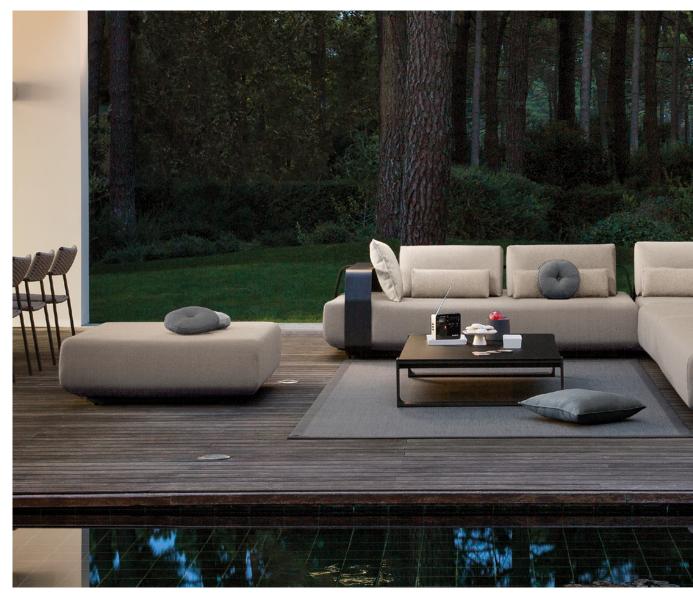

Kumo | pouf 50×50

Kumo | custom sofa set

Kumo | custom sofa set - sun lounger

Elements | sofa set 4

Kumo | pouf 50×50

#### **Designed by Gerd Couckhuyt**

With its inviting form and fascinating design, the Elements seating island is a sight for sore eyes. This ultra-sectional and movable seating sofa set allows for endless arrangement options, due to the changeable back positions. A slender strip of illuminating LED lights gives Elements a floating impression. Subdued colours are combined with the durability of Quaryl<sup>®</sup>, developed by Villeroy & Boch. Elements was awarded a Red Dot Award in 2014.

Discover Elements

Elements | sofa set 6 - footstool 60

Elements | sofa set 4 with LED