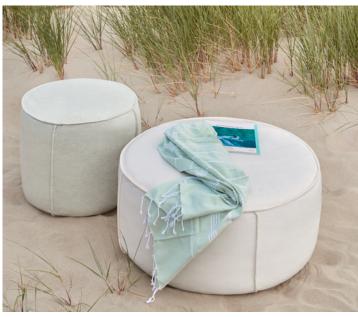

### **Touch**

#### Designed by Manutti Design Studio

Spruce up your garden space with Touch, a comfortable set of nomad poufs. Use them any way you like: as an extra seat, a side table or to put your feet up after a long day. The Touch collection comes in a wide variety of fabrics and colours. Combine multiple sizes or mix and match with some of our side tables for a truly playful effect.

Touch | pouf Ø82 - pouf Ø52