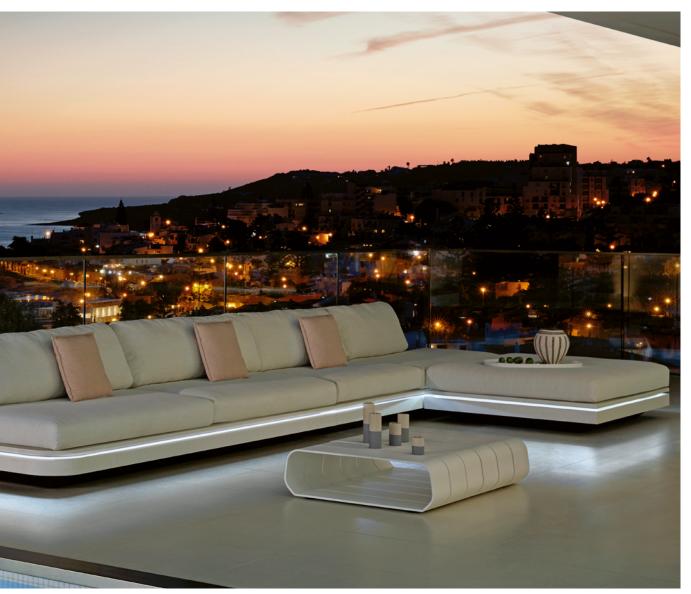

Touch | pouf Ø82 - pouf Ø52

Kobo | lounge chair - 3-seater sofa

Torsa | organic coffee table Ø100×24h - coffee table Ø60×35h Tsuki | side table Ø40×45h - side table Ø35×39h

Giro | side table Ø48×41h

Kobo | sun lounger

Kobo | lounge chair

Kobo | 3-seater sofa - lounge chair

Torsa | coffee table Ø148x30h - coffee table Ø100x24h

Touch | pouf Ø82

Linear | rug 250×350