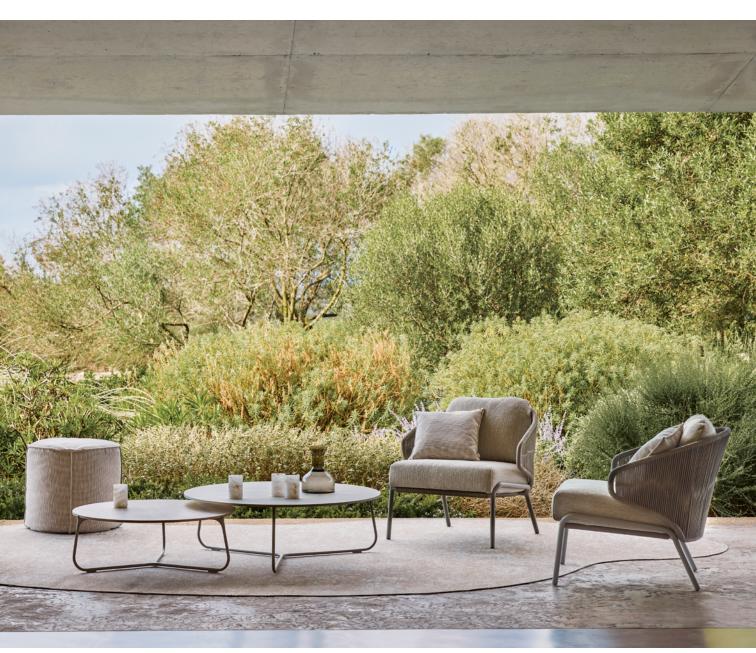

## Radoc

### Designed by Stephane De Winter

The unique, airy design of the Radoc collection is perfect for exquisite moments of warmth and closeness. Its wrap-around back and armrests, made entirely out of rope, blend seamlessly and give the piece a neomodern yet timeless look and feel. Keep it sober or opt for matching backrest cushions designed for optimal seating comfort for long get-togethers.

Radoc | lounge chair Touch | pouf Ø52 **Mood** | coffee table Ø100x33h - coffee table Ø80x28h **Nubo** | organic rug 446x255

Radoc | lounge chair Giro | side table Ø48×41h Touch | pouf Ø52 - pouf Ø82

Twist | rug 170×230

Radoc | lounge chair - 2,5-seater sofa

Mood | coffee table Ø100×33h