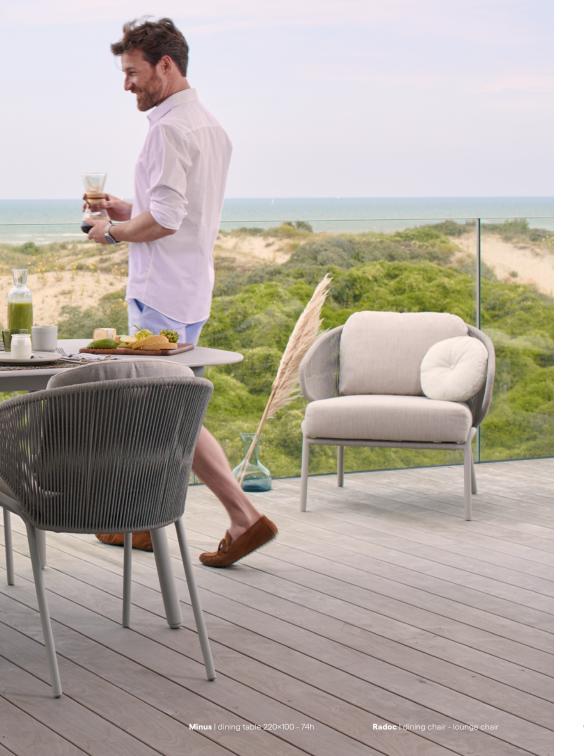

Muyu | lounge chair

Tsuki | side table Ø40x45h - side table Ø35x39h

Sandua | high back lounge chair

Tsuki | side table Ø40x45h - side table Ø35x39h

Minus | dining table 220×100 - 74h

### Minus

### **Designed by Stephane De Winter**

With its slender design and muted, warm colours, the Minus table collection is your ideal match for a naturally intimate dining experience. Its minimal, sensual frame is sure to entice.

### Designed by Stephane De Winter

The unique, airy design of the Radoc collection is perfect for exquisite moments of warmth and closeness. Its wrap-around back and armrests, made entirely out of rope, blend seamlessly and give the piece a neomodern yet timeless look and feel. Keep it sober or opt for matching backrest cushions designed for optimal seating comfort for long get-togethers.