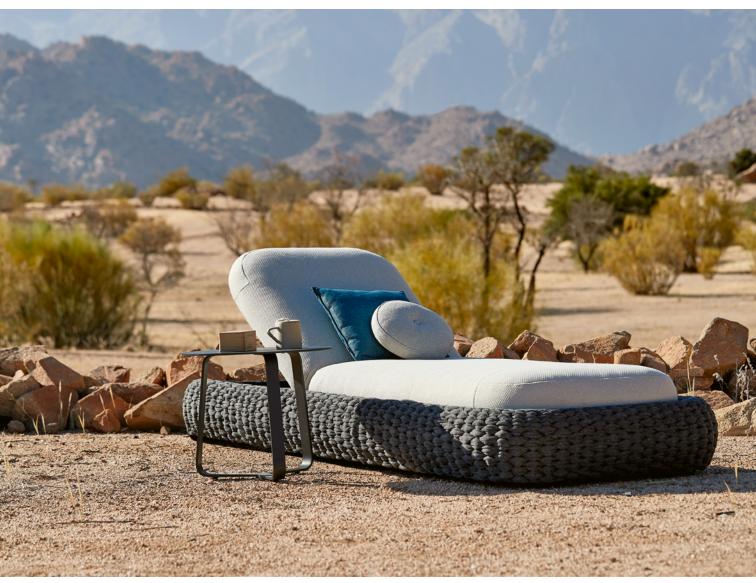

Giro | side table Ø48×41h

Kobo | sun lounger

Kobo | lounge chair

Kobo | 3-seater sofa - lounge chair

Torsa | coffee table Ø148x30h - coffee table Ø100x24h

Touch | pouf Ø82

Linear | rug 250×350