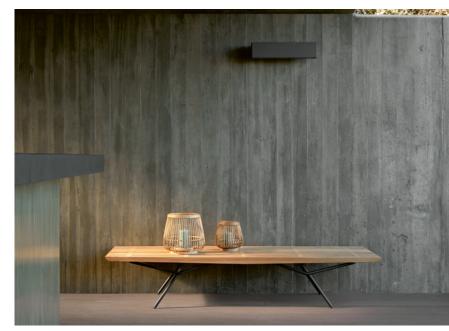

## Tsuki

### **Designed by Stephane De Winter**

Tsuki is the playful result of the combination of design, craftmanship and engineering. Available in two sizes and both teak natural and teak scuro as a finish, Tsuki is the newest member of our family of side tables. It's unique shape both sets it apart and allows it to be easily combined with almost any other Manutti collection.

Muyu | lounge chair

Tsuki | side table Ø40x45h - side table Ø35x39h

Sandua | high back lounge chair

Tsuki | side table Ø40x45h - side table Ø35x39h

Minus | dining table 220×100 - 74h