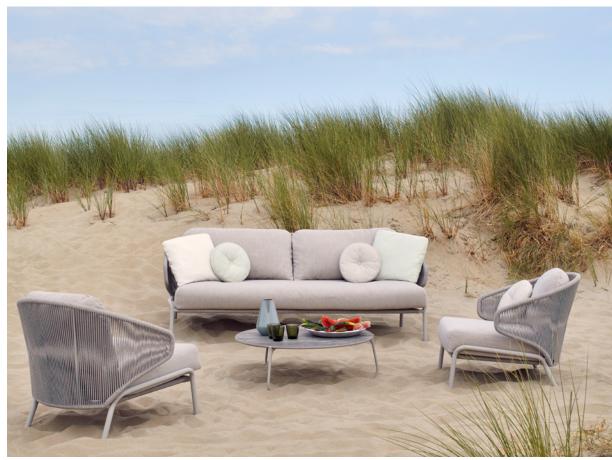

Touch | pouf Ø82 - pouf Ø52

Kobo | lounge chair - 3-seater sofa

Torsa | organic coffee table Ø100×24h - coffee table Ø60×35h Tsuki | side table Ø40×45h - side table Ø35×39h

### **Designed by Stephane De Winter**

Timeless in style, Kobo is a marvel of technical complexity. Its secret? A structure made entirely of hand-woven rope around a welded aluminum frame. The curved lines of the armchair and full-length sofa are combined with deep, plush seating for an extreme comfort.

Giro | side table Ø48×41h

Kobo | sun lounger

Kobo | lounge chair

Kobo | 3-seater sofa - lounge chair

Torsa | coffee table Ø148x30h - coffee table Ø100x24h

Touch | pouf Ø82

Linear | rug 250×350