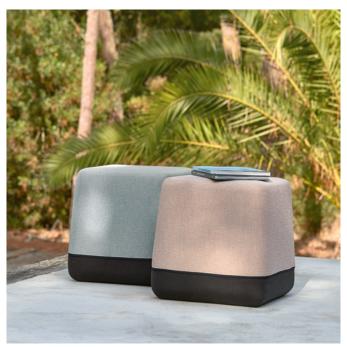

### **Touch**

#### Designed by Manutti Design Studio

Spruce up your garden space with Touch, a comfortable set of nomad poufs. Use them any way you like: as an extra seat, a side table or to put your feet up after a long day. The Touch collection comes in a wide variety of fabrics and colours. Combine multiple sizes or mix and match with some of our side tables for a truly playful effect.