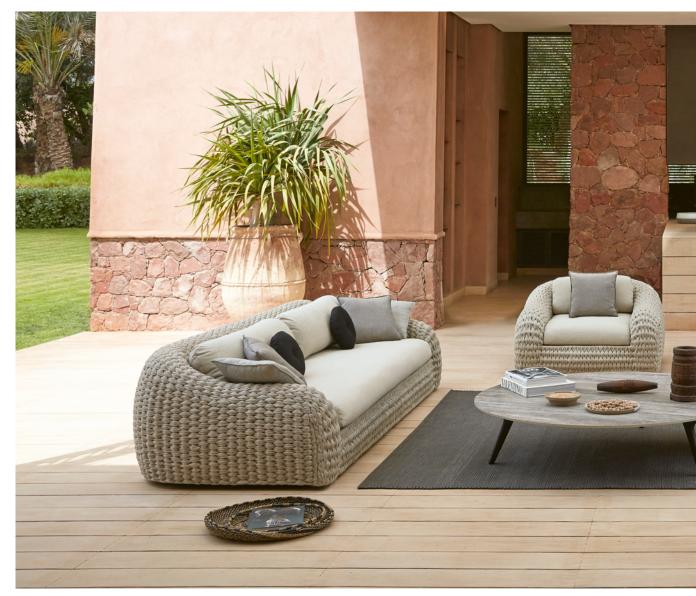

Touch | pouf Ø82 - pouf Ø52

Kobo | lounge chair - 3-seater sofa

Torsa | organic coffee table Ø100×24h - coffee table Ø60×35h Tsuki | side table Ø40×45h - side table Ø35×39h

### Kobo'

### **Designed by Stephane De Winter**

Timeless in style, Kobo is a marvel of technical complexity. Its secret? A structure made entirely of hand-woven rope around a welded aluminum frame. The curved lines of the armchair and full-length sofa are combined with deep, plush seating for an extreme comfort.

Giro | side table Ø48×41h

Kobo | sun lounger

Kobo | lounge chair

Kobo | 3-seater sofa - lounge chair

Torsa | coffee table Ø148x30h - coffee table Ø100x24h

Touch | pouf Ø82

Linear | rug 250×350