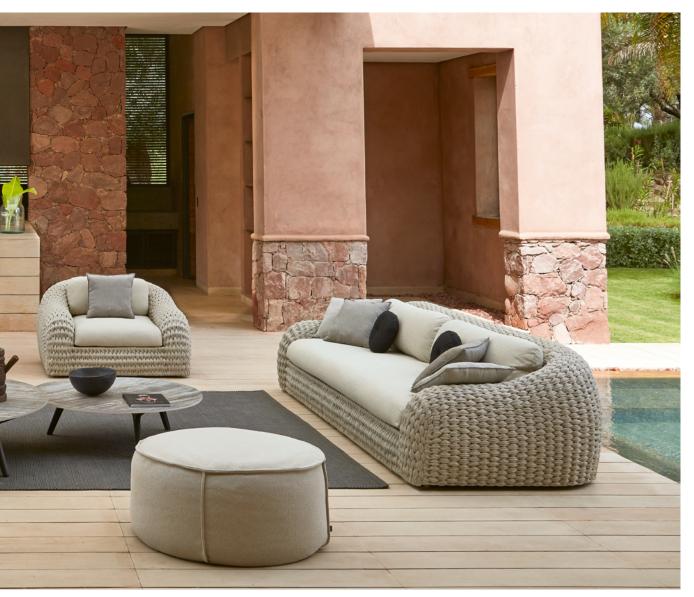

Touch | pouf Ø82 - pouf Ø52

Kobo | lounge chair - 3-seater sofa

Torsa | organic coffee table Ø100×24h - coffee table Ø60×35h Tsuki | side table Ø40×45h - side table Ø35×39h

### Kobo'

### **Designed by Stephane De Winter**

Timeless in style, Kobo is a marvel of technical complexity. Its secret? A structure made entirely of hand-woven rope around a welded aluminum frame. The curved lines of the armchair and full-length sofa are combined with deep, plush seating for an extreme comfort.

Giro | side table Ø48×41h

Kobo | sun lounger

Kobo | lounge chair

Kobo | 3-seater sofa - lounge chair

Torsa | coffee table Ø148x30h - coffee table Ø100x24h

Touch | pouf Ø82

Linear | rug 250×350