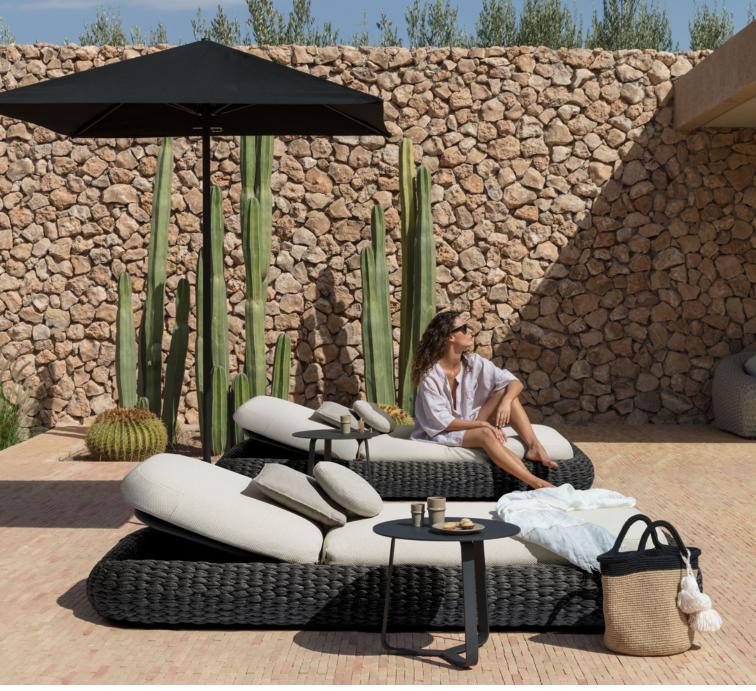

### Kumo

### **Designed by Lionel Doyen**

Kumo is a light and playful contemporary seating island. Japanese for cloud, Kumo invites you to create your personalised outdoor cocoon. It comes in different shapes and sizes. The movable armrests and back supports are easily adjusted to create either a comfortable sofa or stylish sun lounger, a luxurious lounge chair or a relaxing footstool.

Kumo | pouf 50×50

Kumo | custom sofa set

Kumo | custom sofa set - sun lounger

Elements | sofa set 4

Kumo | pouf 50×50