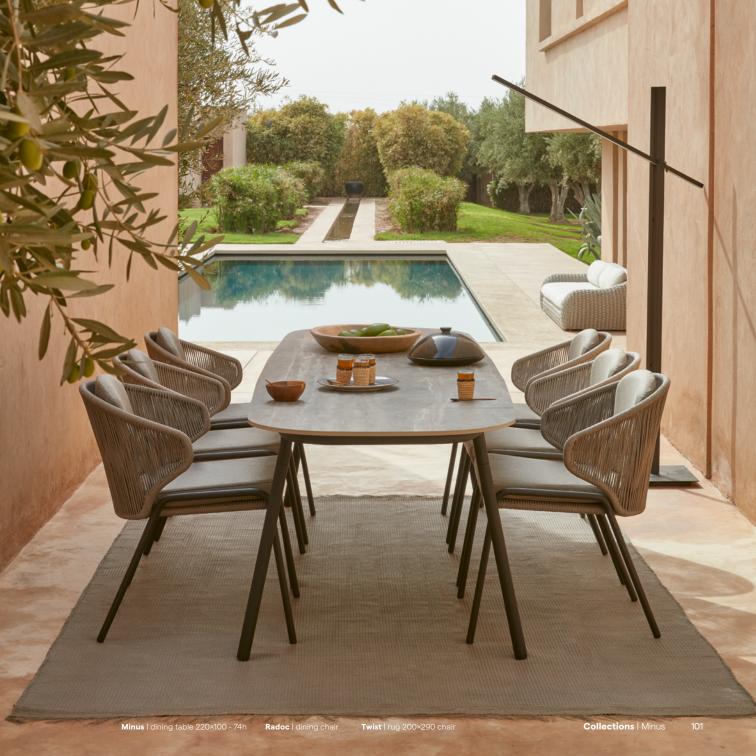

Muyu | lounge chair

Tsuki | side table Ø40x45h - side table Ø35x39h

Sandua | high back lounge chair

Tsuki | side table Ø40x45h - side table Ø35x39h

Minus | dining table 220×100 - 74h

### Minus

### **Designed by Stephane De Winter**

With its slender design and muted, warm colours, the Minus table collection is your ideal match for a naturally intimate dining experience. Its minimal, sensual frame is sure to entice.